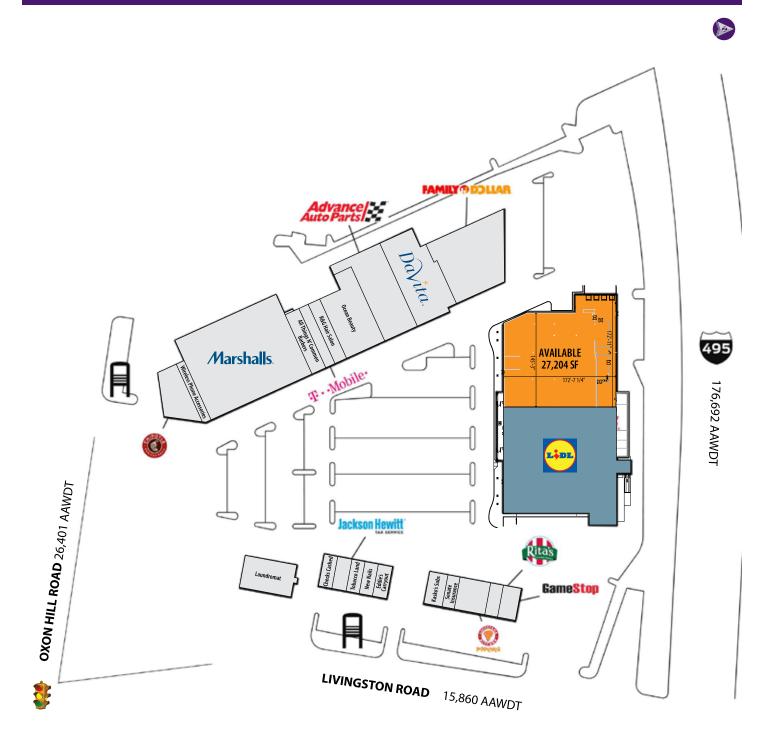

## **PROPERTY HIGHLIGHTS**

- Located at the best intersection in the market with multiple access points
- Densely populated area with high traffic counts: Oxon Hill Road (26,401 AAWDT) and Livingston Road (15,860 AAWDT)
- Close proximity to I-495/I-95; Indian Head Highway, and I-295
- Caddie-corner to the newest Top Golf in the Washington DC MSA