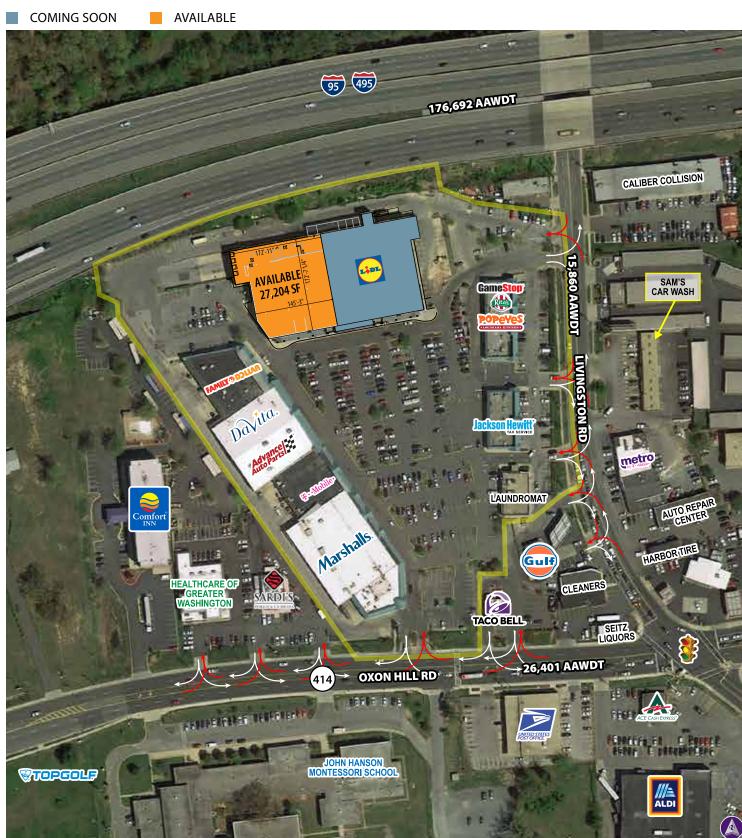

## 6111 LIVINGSTON ROAD ■ OXON HILL, MD

Information herein has been obtained from sources believed to be reliable. While we do not doubt its accuracy, we have not verified it and make no guarantee, warranty or representation about it. Independent confirmation of its accuracy and completeness is your responsibility. H&R Retail, Inc.

## **PROPERTY HIGHLIGHTS**

- Located at the best intersection in the market with multiple access points
- Densely populated area with high traffic counts: Oxon Hill Road (26,401 AAWDT) and Livingston Road (15,860 AAWDT)
- Close proximity to I-495/I-95; Indian Head Highway, and I-295
- Caddie-corner to the newest Top Golf in the Washington DC MSA