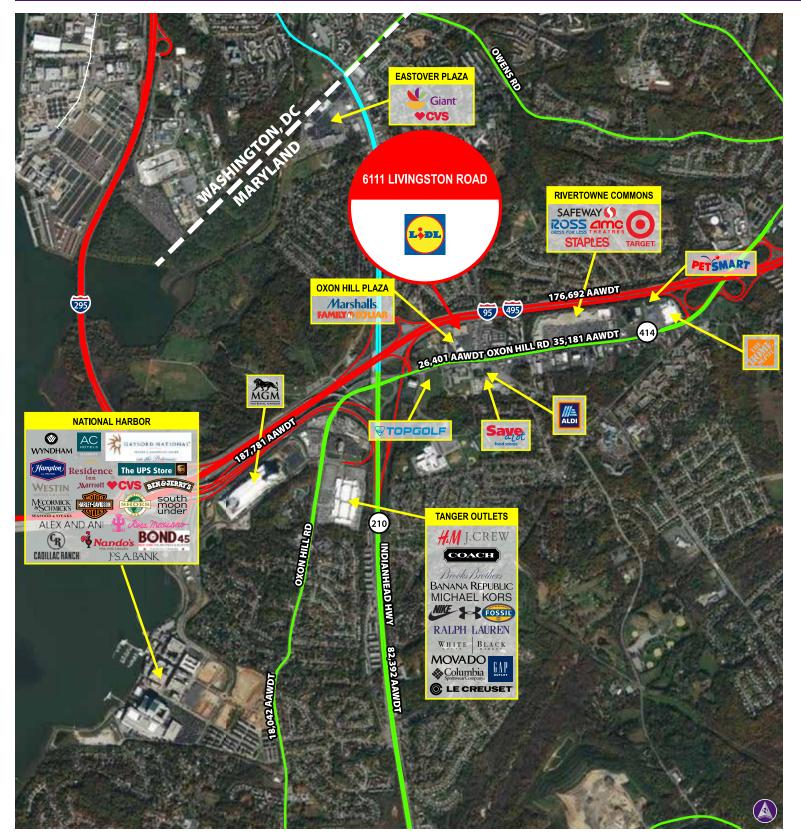

## **PROPERTY HIGHLIGHTS**

- Located at the best intersection in the market with multiple access points
- Densely populated area with high traffic counts: Oxon Hill Road (26,401 AAWDT) and Livingston Road (15,860 AAWDT)
- Close proximity to I-495/I-95; Indian Head Highway, and I-295
- Caddie-corner to the newest Top Golf in the Washington DC MSA